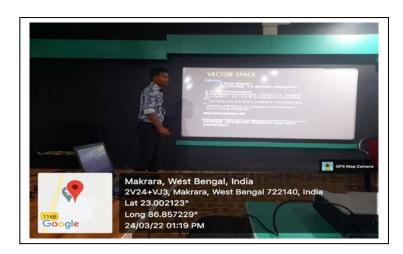

Adrish Mohanty presenting in the seminar

**Chandan Roy presenting in the seminar** 

A student seminar, for 4<sup>th</sup> Semester students, was organized by the department of Mathematics on 24.03.2022. The students of 4<sup>th</sup> semester presented some topics, chosen by themselves from their syllabus, with power point presentation.

All the teachers of the department and students of all semesters attended the programme held in the smart class room of the college.

No. of teachers present: 04

No. of students present: 13

Some glimpses of the programme are attached: