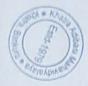

Adrish Mohanty presenting in the seminar

**Chandan Roy presenting in the seminar** 

A student seminar, for 4<sup>th</sup> Semester students, was organized by the department of Mathematics on 24.03.2022. The students of 4<sup>th</sup> semester presented some topics, chosen by themselves from their syllabus, with power point presentation.

All the teachers of the department and students of all semesters attended the programme held in the smart class room of the college.

No. of teachers present: 04

No. of students present: 13

Some glimpses of the programme are attached: