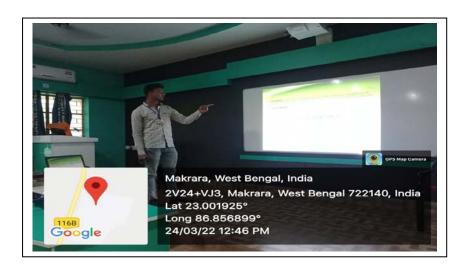

Adrish Mohanty presenting in the seminar

**Chandan Roy presenting in the seminar** 

A student seminar, for 4<sup>th</sup> Semester students, was organized by the department of Mathematics on 24.03.2022. The students of 4<sup>th</sup> semester presented some topics, chosen by themselves from their syllabus, with power point presentation.

# **Dayamoy Konar**