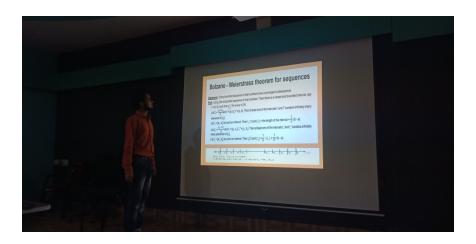

Adrish Mohanty presenting in the seminar

**Chandan Roy presenting in the seminar** 

A student seminar, for 4<sup>th</sup> Semester students, was organized by the department of Mathematics on 24.03.2022. The students of 4<sup>th</sup> semester presented some topics, chosen by themselves from their syllabus, with power point presentation.

All the teachers of the department and students of all semesters attended the programme held in the smart class room of the college.

No. of teachers present: 04

No. of students present: 13

Some glimpses of the programme are attached: