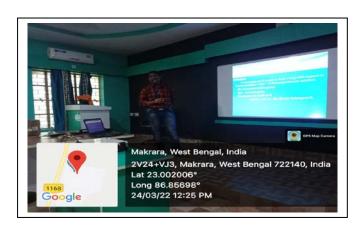

Adrish Mohanty presenting in the seminar

**Chandan Roy presenting in the seminar** 

A student seminar, for 4<sup>th</sup> Semester students, was organized by the department of Mathematics on 24.03.2022. The students of 4<sup>th</sup> semester presented some topics, chosen by themselves from their syllabus, with power point presentation.

## **Sumanta Pain**

Lokesh Majhi