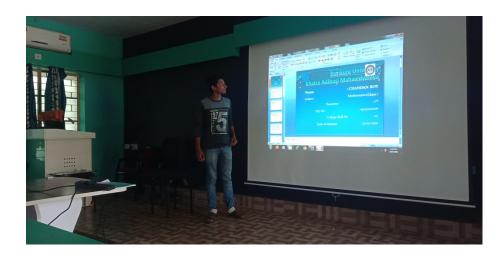

Adrish Mohanty presenting in the seminar

**Chandan Roy presenting in the seminar** 

A student seminar, for 4<sup>th</sup> Semester students, was organized by the department of Mathematics on 24.03.2022. The students of 4<sup>th</sup> semester presented some topics, chosen by themselves from their syllabus, with power point presentation.

All the teachers of the department and students of all semesters attended the programme held in the smart class room of the college.

No. of teachers present: 04

No. of students present: 13

Some glimpses of the programme are attached: