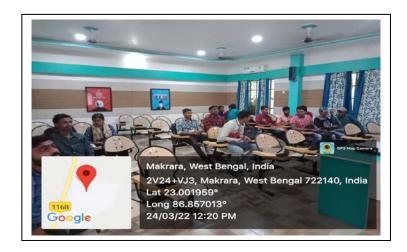

All the teachers of the department and students of all semesters attended the programme held in the smart class room of the college.

No. of teachers present: 04

No. of students present: 13

Some glimpses of the programme are attached:

# **Attentive audience**