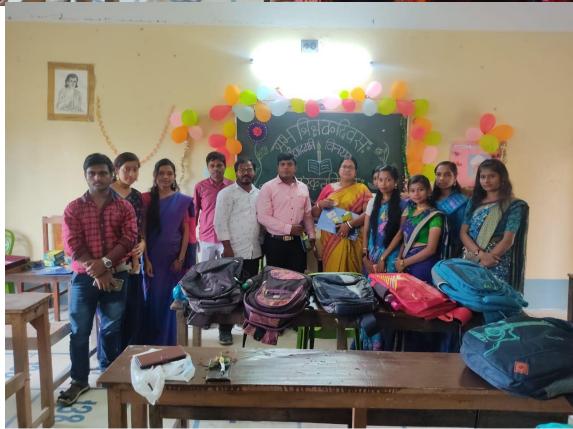

### Khatra Adibasi Mahavidyalaya Department of Sanskrit Report on Induction Programme

Title: Report on Induction Programme

Date: 22nd September 2022

Venue: Room - 31

Organizer: Department of Sanskrit

### **Introduction:**

On the 22nd of September 2022, the Department of Sanskrit organized an Induction Programme to welcome new students and introduce them to the academic environment, resources, and opportunities available within the department. The programme aimed to facilitate a smooth transition for incoming students and provide them with essential information to navigate their academic journey effectively.

### **Conclusion:**

The Induction Programme organized by the Department of Sanskrit on the 22nd of September 2022 was instrumental in welcoming new students and providing them with essential information, guidance, and support to facilitate their transition into the academic environment. Through a combination of presentations, interactive sessions, and resource demonstrations, the programme ensured that incoming students were well-prepared and equipped to embark on their academic journey within the department.