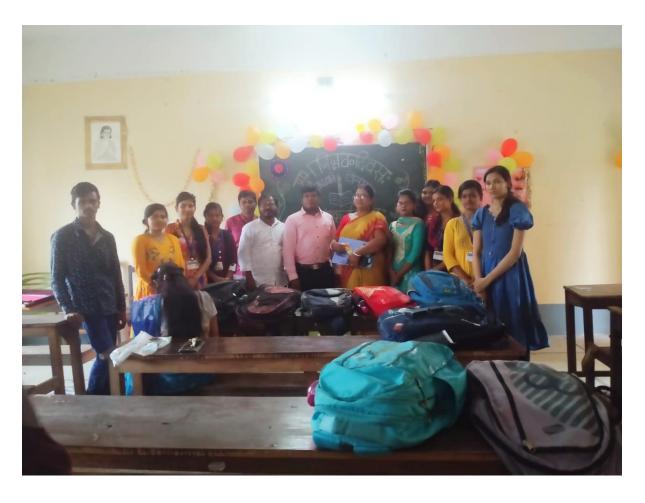

### Khatra Adibasi Mahavidyalaya Department of Sanskrit Report on Induction Programme

Title: Report on Induction Programme

Date: 22nd September 2022

Venue: Room - 31

Organizer: Department of Sanskrit

### **Introduction:**

On the 22nd of September 2022, the Department of Sanskrit organized an Induction Programme to welcome new students and introduce them to the academic environment, resources, and opportunities available within the department. The programme aimed to facilitate a smooth transition for incoming students and provide them with essential information to navigate their academic journey effectively.

### **Conclusion:**

The Induction Programme organized by the Department of Sanskrit on the 22nd of September 2022 was instrumental in welcoming new students and providing them with essential information, guidance, and support to facilitate their transition into the academic environment. Through a combination of presentations, interactive sessions, and resource demonstrations, the programme ensured that incoming students were well-prepared and equipped to embark on their academic journey within the department.