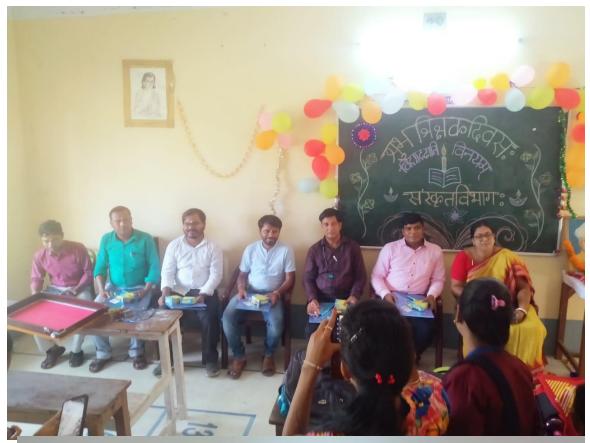

### Khatra Adibasi Mahavidyalaya Department of Sanskrit Report on Teachers' Day Celebration

Title: Report on Teachers' Day Celebration

Date: 19th September 2022

Venue: Room 31

**Organizer: Department of Sanskrit** 

### **Introduction:**

On the 19th of September 2022, the Department of Sanskrit organized a vibrant and heartfelt celebration to honor the dedicated educators on the occasion of Teachers' Day. The event served as a tribute to the invaluable contributions of teachers in shaping the lives and futures of students and aimed to express gratitude for their tireless efforts and unwavering commitment to education.

### **Inaugural Ceremony:**

The celebration commenced with an inaugural ceremony, marked by a ceremonial lighting of the lamp by the head of the Department of Sanskrit and senior faculty members.

Inspirational speeches were delivered, highlighting the pivotal role of teachers in nurturing talent, inspiring minds, and shaping the future generation.

### **Felicitation of Teachers:**

A special segment was dedicated to honoring the teachers for their dedication, hard work, and significant contributions to the department and the field of Sanskrit education.