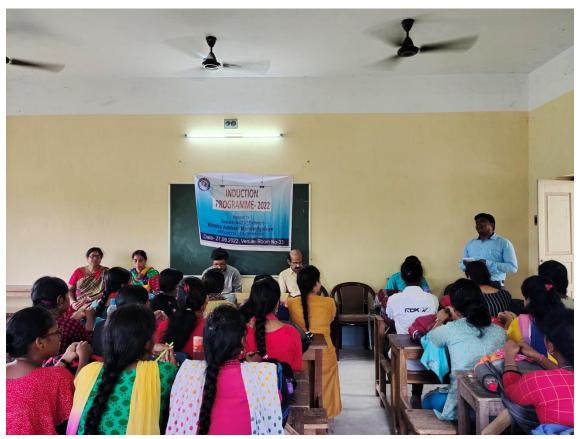

### Khatra Adibasi Mahavidyalaya Department of Sanskrit Report on Induction Programme

Title: Report on Induction Programme

Date: 22nd September 2022

Venue: Room - 31

Organizer: Department of Sanskrit

### **Introduction:**

On the 22nd of September 2022, the Department of Sanskrit organized an Induction Programme to welcome new students and introduce them to the academic environment, resources, and opportunities available within the department. The programme aimed to facilitate a smooth transition for incoming students and provide them with essential information to navigate their academic journey effectively.

### **Welcome Address:**

The programme commenced with a warm welcome address by the head of the Department of Sanskrit, extending greetings to the new students and expressing enthusiasm for their joining the department.

### **Interactive Session:**

An interactive session was held where new students had the opportunity to ask questions, seek clarifications, and interact with faculty members and senior students.

Queries related to curriculum, academic policies, extracurricular activities, and career opportunities were addressed to ensure that students felt confident and well-informed.