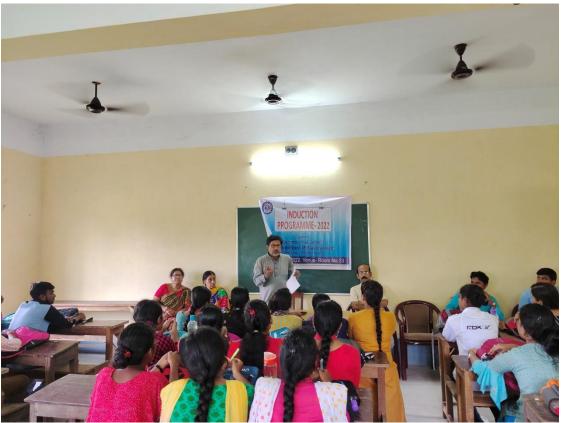

### Khatra Adibasi Mahavidyalaya Department of Sanskrit Report on Induction Programme

Title: Report on Induction Programme

Date: 22nd September 2022

Venue: Room - 31

Organizer: Department of Sanskrit

### **Introduction:**

On the 22nd of September 2022, the Department of Sanskrit organized an Induction Programme to welcome new students and introduce them to the academic environment, resources, and opportunities available within the department. The programme aimed to facilitate a smooth transition for incoming students and provide them with essential information to navigate their academic journey effectively.

### **Welcome Address:**

The programme commenced with a warm welcome address by the head of the Department of Sanskrit, extending greetings to the new students and expressing enthusiasm for their joining the department.

### **Introduction to Department:**

An overview of the department's history, vision, and mission was presented, highlighting its role in promoting Sanskrit studies, research, and cultural heritage. Key faculty members introduced themselves, providing insights into their areas of expertise and academic interests.