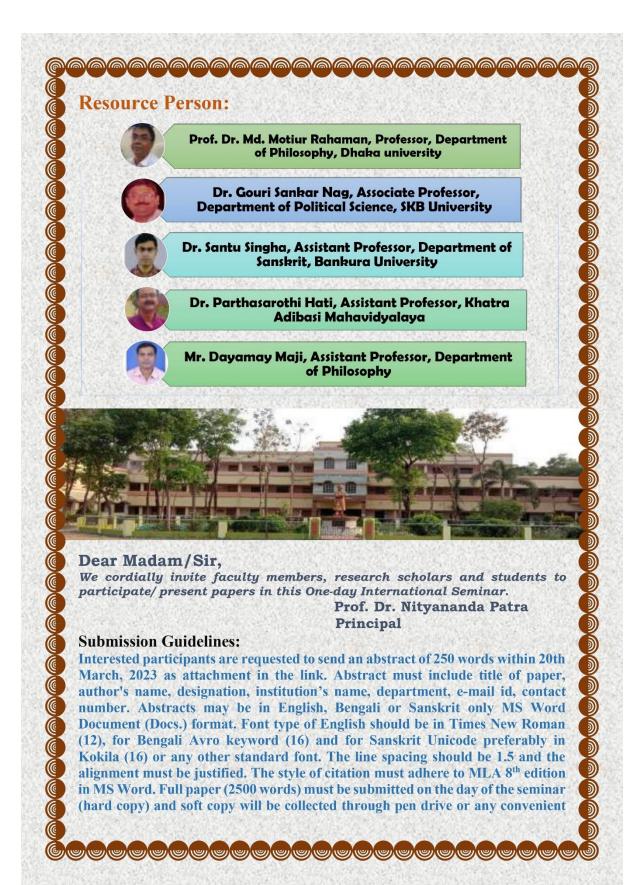

### **Resource Persons:**

- Dr. Gouri Sankar Nag, Associate Professor, Department of Political Science, SKB University
- 2. Dr. Santu Singha, Assistant Professor, Department of Sanskrit, Bankura University
- 3. Dr. Parthasarothi Hati, Assistant Professor, Khatra Adibasi Mahavidyalaya
- 4. Mr. Dayamay Maji, Assistant Professor, Department of Philosophy

### **Seminar Structure:**

The seminar included presentations by eminent resource persons, Dr. Gouri Sankar Nag, Dr. Santu Singha, Dr. Parthasarothi Hati, and Mr. Dayamay Maji. Participants explored subthemes such as Philosophy and literature, Philosophy and language, Philosophy and politics, Philosophy and society, Philosophy and science, Philosophy and humanism, Philosophy and religion, Philosophy and education, Philosophy and environment, Philosophy and ethics, and Philosophy and Critical Theories.