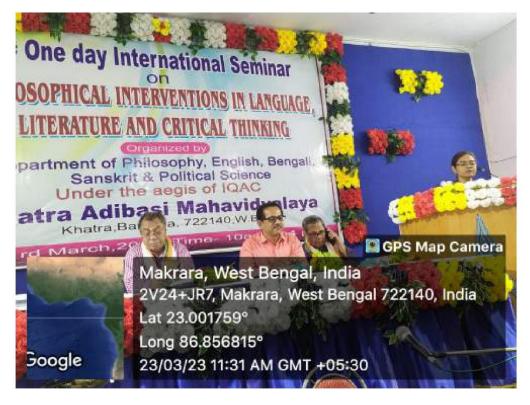

### One Day International Seminar on

"Philosophical Intervention in Language, Literature and Critical Thinking"

on

23.03.2023

**COMPENDIUM OF ABSTRACTS** 

### PHILOSOPHICAL INTERVENTIONS IN LANGUAGE, LITERATURE AND CRITICAL THINKING

Organized by

Department of Philosophy, English, Bengali, Sanskrit & Political Science

Under the aegis of

IOAC

### **Resource Persons:**

- Dr. Gouri Sankar Nag, Associate Professor, Department of Political Science, SKB University
- 2. Dr. Santu Singha, Assistant Professor, Department of Sanskrit, Bankura University
- 3. Dr. Parthasarothi Hati, Assistant Professor, Khatra Adibasi Mahavidyalaya
- 4. Mr. Dayamay Maji, Assistant Professor, Department of Philosophy

### **Seminar Structure:**

The seminar included presentations by eminent resource persons, Dr. Gouri Sankar Nag, Dr. Santu Singha, Dr. Parthasarothi Hati, and Mr. Dayamay Maji. Participants explored subthemes such as Philosophy and literature, Philosophy and language, Philosophy and politics, Philosophy and society, Philosophy and science, Philosophy and humanism, Philosophy and religion, Philosophy and education, Philosophy and environment, Philosophy and ethics, and Philosophy and Critical Theories.